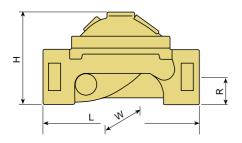

# **Dimensions and Weights**

| Size         | 3/4"  | 1"    | 11/2" | 2"  |
|--------------|-------|-------|-------|-----|
| L (mm)       | 112   | 112   | 150   | 180 |
| H (mm)       | 67.5  | 67.5  | 83    | 110 |
| R (mm)       | 20    | 20    | 27.5  | 38  |
| W (width mm) | 72    | 72    | 90    | 100 |
| Weight (kg)  | 0.950 | 0.950 | 1.5   | 4.0 |