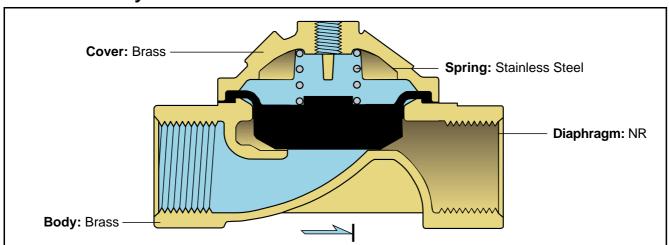

## **Valve Assembly and Materials**

**Bermad Control Valve, Model 405** 

Characterized by its soft opening and closing which prevent pressure surges along the line, even under high differential pressure. The valve is equipped with a special diaphragm (patented) which is supported along its entire circumference.