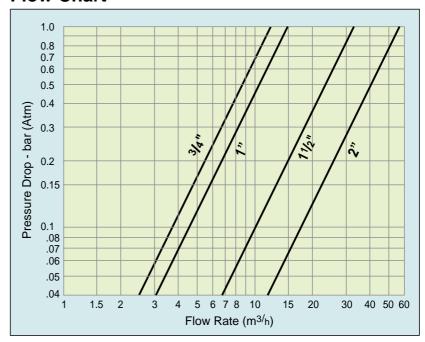

e. The valve is equipped with a special diaphragm (patented) which is supported along its entire circumference.

### **Bermad Control Valve, Model 405**

May be electrically operated by solenoid mounted directly on the valve, or by a hydraulic command from a remote solenoid manifold.

Compatible with most irrigation controllers available in the market.

#### **Most Common Models:**

405-Z Hydraulic with a manual selector 410-Z Electrical with a manual selector



## Hydraulic Control Valve for Gardening - RAM 400 - Metal

#### **Technical Data**

Valve Pattern: Globe
Sizes: 3/4", 1", 11/2", 2"

End Connections:
 Threaded female NPT, BSPT

• Pressure Rating: ISO PN 10 ANSI: Class 125

 Operating Pressure Range: 0.7-10 bar (Atm)

• Temperature Range: (water) up to 80°C

#### **Flow Chart**



## **Valve Assembly and Materials**



# **Dimensions and Weights**



| Size         | 3/4"  | 1"    | 11/2" | 2"  |
|--------------|-------|-------|-------|-----|
| L (mm)       | 112   | 112   | 150   | 180 |
| H (mm)       | 67.5  | 67.5  | 83    | 110 |
| R (mm)       | 20    | 20    | 27.5  | 38  |
| W (width mm) | 72    | 72    | 90    | 100 |
| Weight (kg)  | 0.950 | 0.950 | 1.5   | 4.0 |



E-mail: info@bermad.com

© Copyright 1999 by BERMAD Control Valves



- ver 00/00

www.bermad.com

The information contained in this document is subject to change without notice.

**BERMAD** Shall not be liable for any errors contained herein. No part of this document may be photocopied, reproduced or translated to another language without the prior written consent of BERMAD Control Valves co