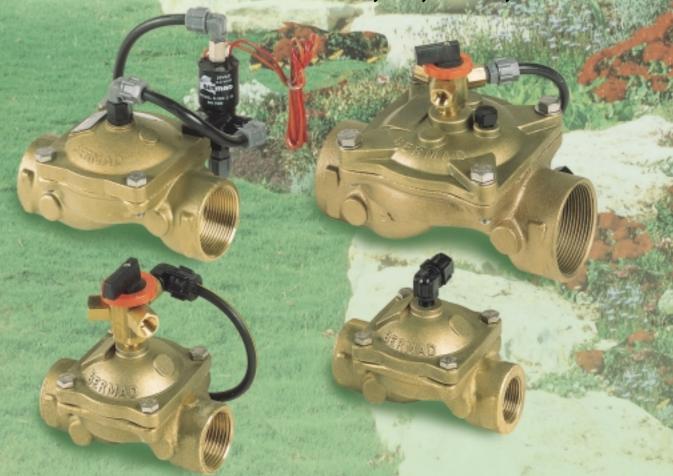

# Hydraulic Control Valve for Gardening

RAM 400 - Metal - 3/4", 1", 11/2", 2"

## **Bermad Control Valve, Model 405**

Designed for home or public gardening. These valves are made of metal and may be installed in any system for protection against breakage or vandalism.

Bermad Control Valve, Model 405 It is a simple and reliable valve, lightweight and of easy maintenance. Constructed of 4 parts only.

### **Bermad Control Valve, Model 405**

May be electrically operated by solenoid mounted directly on the valve, or by a hydraulic command from a remote solenoid manifold.

Compatible with most irrigation controllers available in the market.

#### **Most Common Models:**

405-Z Hydraulic with a manual selector 410-Z Electrical with a manual selector