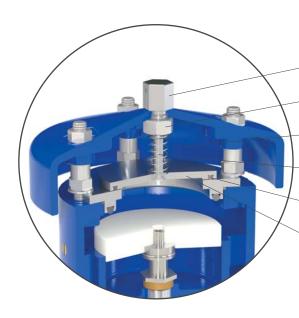

Guiding nut in stainless steel

Blocking nut in stainless steel

Spring in stainless steel

Guiding shaft in stainless steel

O-ring in NBR, EPDM, Viton or silicone

EO flat in stainless steel