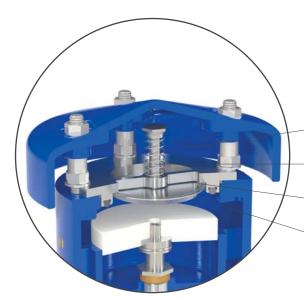

Spring in stainless steel

Guiding shaft in stainless steel

O-ring in NBR, EPDM, Viton or silicone

IO flat in stainless steel